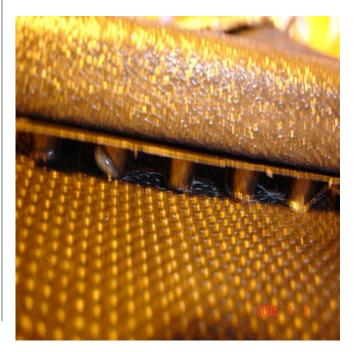

#### End view sketch: of Geo-blanket<sup>™</sup> installed on Geotube®

<u>Photo cross section:</u> Showing drainage grid interspace between Geotube® and Geo-blanket<sup>™</sup>

Water Drainage