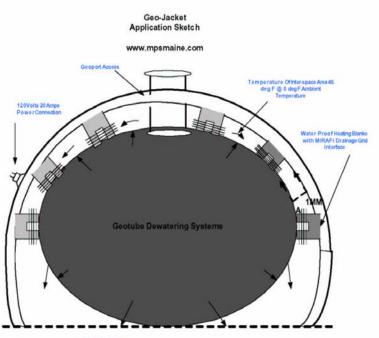

# **Geo-blanket**<sup>™</sup>

- ⇒ The Geo-blanket<sup>™</sup> is an electric blanket designed for Geotube® dewatering applications
- $\Rightarrow$  The power source only requires 120 volts grounded power supply
- ⇒ Geo-blanket<sup>™</sup> is waterproof
- ⇒ Its has openings for Geoport<sup>™</sup> 8" flanges based on stock Geotube® designs
- ⇒ Its incorporates the Mirafi® drainage grid, providing an interface for air and water movement between the heater surface of the blanket and Geotube® fabric surface

Geo-blanket<sup>™</sup> can maintain the dewatering process of a Geotube® operating in 0°F abinate temperature!

#### End view sketch: of Geo-blanket<sup>™</sup> installed on Geotube®

<u>Photo cross section:</u> Showing drainage grid interspace between Geotube® and Geo-blanket<sup>™</sup>

Water Drainage