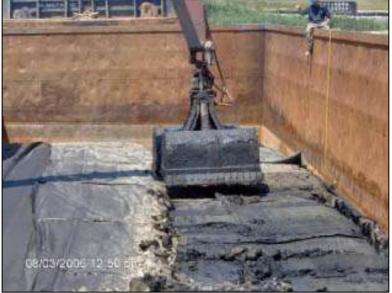

**The Results:** Effluent safe enough for direct discharge to canal; significant reduction in silt volume; 67% dry solids capture rate

Geotube® containers were adapted to operate completely on barges in the East River, adjacent to the site.

Geotube® units were custom-sized to fit the barges. Two layers of Geotube® units were stacked in each barge.

The patent-pending SmartFeed™ system provided automated polymer mixing, injection and real-time performance data for the project.

In 45 days, 67% dry solids were achieved. Solids were removed from the barge and hauled to an EPA approved landfill in NJ.

Telephone: (207) 741-2955

Fax: (207) 799-3782

For more information about the SmartFeed™ system, contact: