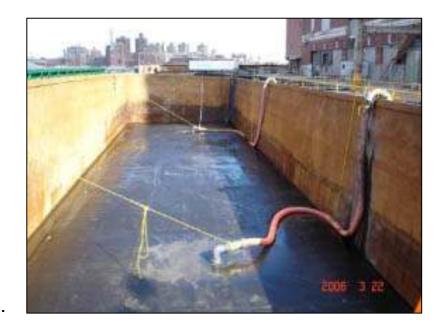

**The Results:** Effluent safe enough for direct discharge to canal; significant reduction in silt volume; 67% dry solids capture rate

Geotube® containers were adapted to operate completely on barges in the East River, adjacent to the site.

Geotube® units were custom-sized to fit the barges. Two layers of Geotube® units were stacked in each barge.

The patent-pending SmartFeed™ system provided automated polymer mixing, injection and real-time performance data for the project.