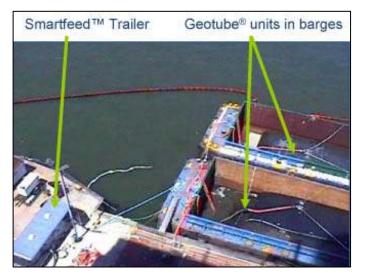

The Challenge: Process dredged sediments at variable flow rates; no lay-down area

The Solution: SmartFeed™system provides chemical conditioning at real-time dredging rates; Geotube® containers laid down in barges

Geotube® units were custom-sized to fit the barges. Two layers of Geotube® units were stacked in each barge.

The patent-pending SmartFeed™ system provided automated polymer mixing, injection and real-time performance data for the project.