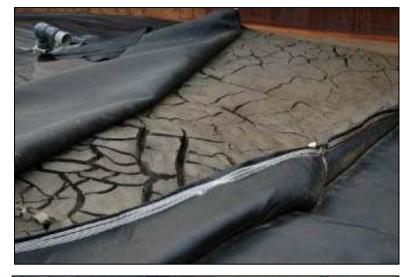

**The Results:** Effluent safe enough for direct discharge to canal; significant reduction in silt volume; 67% dry solids capture rate

Geotube® containers were adapted to operate completely on barges in the East River, adjacent to the site.

Geotube® units were custom-sized to fit the barges. Two layers of Geotube® units were stacked in each barge.

The patent-pending SmartFeed™ system provided automated polymer mixing, injection and real-time performance data for the project.

In 45 days, 67% dry solids were achieved. Solids were removed from the barge and hauled to an EPA approved landfill in NJ.

Telephone: (207) 741-2955

Fax: (207) 799-3782

For more information about the SmartFeed™ system, contact: