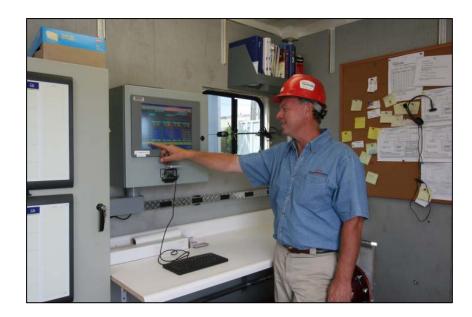

Geotube® units were custom-sized to fit the barges. Two layers of Geotube® units were stacked in each barge.

The patent-pending SmartFeed™ system provided automated polymer mixing, injection and real-time performance data for the project.

The SmartFeed™ system tracked changes in solids and flow, adjusting polymer injection to optimum level every five seconds.

Effluent was clean enough for direct discharge without additional treatment.

Silt volume was reduced from an estimated 52 barges (non- dewatered) to less than 1 barge of dewatered solids. The project was so successful that the same method was used for another facility upriver and approved for future applications.